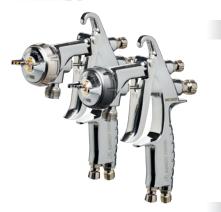

#### SERIES 2 Spray Guns

Series 2: another step towards perfection. ANEST IWATA has revolutionized the industry once again with the release of its Series 2 spray guns. Engineered for superior performance with any coating, ANEST IWATA Series 2 Spray Guns are equipped with Split Nozzle™ 2.0 Technology that features optimized dual-atomization. Achieve a controlled uniform flat finish with repeatable results, all while experiencing less fatigue, fewer passes and a high transfer efficiency rate with unmatched material savings.

LS-400 Series 2 Base WS-400 Series 2 Base WS-400 Series 2 Clear