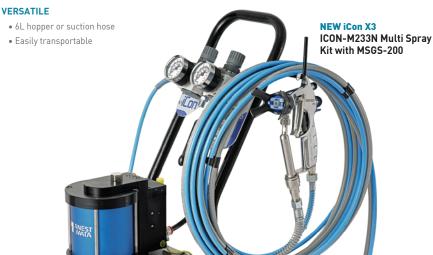

#### **MULTI SPRAY UNITS**

Our iCon Series multi spray units combine the advantages of airless technology (speed, low overspray) with the advantages of conventional air spray (fine atomization finish) to suit a wide range of applications.

Available in 30:1, 32:1 and 36:1 pressure ratio's, the iCon pumps can be used with air-assisted automatic and MSGS-200 Series manual guns. They are available cart mount and wall mount and an optional hopper setup is available.

#### **NEW iCon X-3**

| TECHN                        | NICAL DATA          | ICON-M233N       | ICON-M333N       | ICON-M433N       |  |
|------------------------------|---------------------|------------------|------------------|------------------|--|
| PRESSURE                     | RATIO:              | 30:1             | 32:1             | 36:1             |  |
| MAX. FLUID WORKING PRESSURE: |                     | 3045 psi/210 bar | 3249 psi/224 bar | 3655 psi/252 bar |  |
| MAX. AIR INLET PRESSURE:     |                     | 102 psi/7.0 bar  | 102 psi/7.0 bar  | 102 psi/7.0 bar  |  |
| FLUID<br>OUTPUT:             | MAX. FLUID DELIVERY | 25 ml            | 60 ml            | 88 ml            |  |
|                              | MAX. VOLUME/MIN.    | 2.5 l/min.       | 3.6 l/min.       | 5.2 l/min.       |  |
| MAX. NO.                     | OF CYCLES PER MIN.  | 100 сус          | 60 cyc           | 60 cyc           |  |