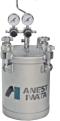

#### **Pressure Pots**

Available in both 2 quart up to 21 gallon configurations, these pressurized systems allow you to spray a variety of different coatings and adopt a variety of spray guns. These systems can be used on small to large projects, in the shop or on-site.

PT-80-DM

PFT-10

PC18-DM