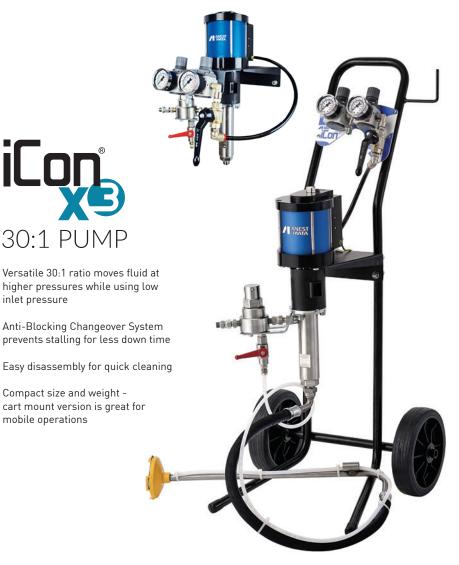

# ICON SERIES

#### **MULTI SPRAY UNITS**

Our iCon Series multi spray units combine the advantages of airless technology (speed, low overspray) with the advantages of conventional air spray (fine atomization finish) to suit a wide range of applications.

Available in 30:1, 32:1 and 36:1 pressure ratio's, the iCon pumps can be used with air-assisted automatic and MSGS-200 Series manual guns. They are available cart mount and wall mount and an optional hopper setup is available.

#### **NEW iCon X-3**

| TECHN                        | NICAL DATA          | ICON-M233N       | ICON-M333N       | ICON-M433N       |  |
|------------------------------|---------------------|------------------|------------------|------------------|--|
| PRESSURE                     | RATIO:              | 30:1             | 32:1             | 36:1             |  |
| MAX. FLUID WORKING PRESSURE: |                     | 3045 psi/210 bar | 3249 psi/224 bar | 3655 psi/252 bar |  |
| MAX. AIR INLET PRESSURE:     |                     | 102 psi/7.0 bar  | 102 psi/7.0 bar  | 102 psi/7.0 bar  |  |
| FLUID<br>OUTPUT:             | MAX. FLUID DELIVERY | 25 ml            | 60 ml            | 88 ml            |  |
|                              | MAX. VOLUME/MIN.    | 2.5 l/min.       | 3.6 l/min.       | 5.2 l/min.       |  |
| MAX. NO.                     | OF CYCLES PER MIN.  | 100 сус          | 60 cyc           | 60 cyc           |  |