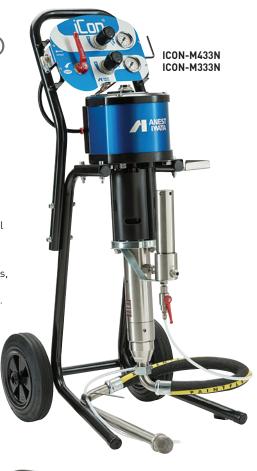

#### **MULTI SPRAY UNITS**

Our iCon Series multi spray units combine the advantages of airless technology (speed, low overspray) with the advantages of conventional air spray (fine atomization finish) to suit a wide range of applications.

Available in 30:1, 32:1 and 36:1 pressure ratio's, the iCon pumps can be used with air-assisted automatic and MSGS-200 Series manual guns. They are available cart mount and wall mount and an optional hopper setup is available.

#### **NEW iCon X-3**

| TECHN                        | NICAL DATA          | ICON-M233N       | ICON-M333N       | ICON-M433N       |  |
|------------------------------|---------------------|------------------|------------------|------------------|--|
| PRESSURE                     | RATIO:              | 30:1             | 32:1             | 36:1             |  |
| MAX. FLUID WORKING PRESSURE: |                     | 3045 psi/210 bar | 3249 psi/224 bar | 3655 psi/252 bar |  |
| MAX. AIR INLET PRESSURE:     |                     | 102 psi/7.0 bar  | 102 psi/7.0 bar  | 102 psi/7.0 bar  |  |
| FLUID<br>OUTPUT:             | MAX. FLUID DELIVERY | 25 ml            | 60 ml            | 88 ml            |  |
|                              | MAX. VOLUME/MIN.    | 2.5 l/min.       | 3.6 l/min.       | 5.2 l/min.       |  |
| MAX. NO.                     | OF CYCLES PER MIN.  | 100 сус          | 60 cyc           | 60 cyc           |  |