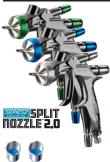

#### SERIES 2 Spray Guns

Series 2: another step towards perfection. ANEST IWATA has revolutionized the industry once again with the release of its Series 2 spray guns. Engineered for superior performance with any coating, ANEST IWATA Series 2 Spray Guns are equipped with Split Nozzle™ 2.0 Technology that features optimized dual-atomization. Achieve a controlled uniform flat finish with repeatable results, all while experiencing less fatigue, fewer passes and a high transfer efficiency rate with unmatched material savings.

LS-400 Series 2 Base WS-400 Series 2 Base WS-400 Series 2 Clear