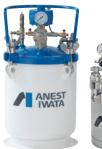

#### **Pressure Pots**

Available in both 2 quart up to 21 gallon configurations, these pressurized systems allow you to spray a variety of different coatings and adopt a variety of spray guns. These systems can be used on small to large projects, in the shop or on-site.

PT-80-DM

PFT-10

PC18-DM