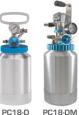

#### **Pressure Pots**

Available in both 2 quart up to 21 gallon configurations, these pressurized systems allow you to spray a variety of different coatings and adopt a variety of spray guns. These systems can be used on small to large projects, in the shop or on-site.

PT-80-DM

PFT-10

PC18-DM