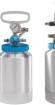

#### **Pressure Pots**

Available in both 2 quart up to 21 gallon configurations, these pressurized systems allow you to spray a variety of different coatings and adopt a variety of spray guns. These systems can be used on small to large projects, in the shop or on-site.

PT-80-DM

PFT-10

PC18-DM