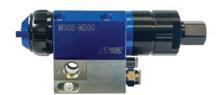

#### MSGS-M200 Automatic Multi Spray Gun

The MSGS-M200 Automatic Multi Spray Gun by ANEST IWATA is a revolutionary innovative design that will transform your automatic spray line system. With exceptional atomization capabilities, this cutting-edge automatic spray gun delivers high gloss levels and minimizing the need for rework. Operating at lower air pressure, it minimizes air consumption, increases utility savings, and decreases overspray. It also features hassle-free maintenance with tool-less access to the needle and piston. The versatile air cap accommodates various tip styles, while the manifold seamlessly integrates with popular fixtures for easy conversion.

## MSGS-M200

The MSGS-M200 Automatic Multi Spray Gun is a revolutionary innovative design that will transform your automatic spray line system. With exceptional atomization capabilities, hassle-free maintenance, and a manifold that seamlessly integrates with popular fixtures for easy conversion.