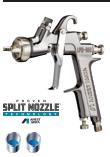

#### SERIES 2 Spray Guns

Series 2: another step towards perfection. ANEST IWATA has revolutionized the industry once again with the release of its Series 2 spray guns. Engineered for superior performance with any coating, ANEST IWATA Series 2 Spray Guns are equipped with Split Nozzle™ 2.0 Technology that features optimized dual-atomization. Achieve a controlled uniform flat finish with repeatable results, all while experiencing less fatigue, fewer passes and a high transfer efficiency rate with unmatched material savings.

LS-400 Series 2 Base WS-400 Series 2 Base WS-400 Series 2 Clear