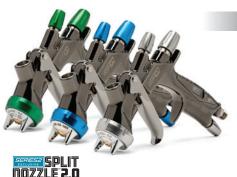

#### SERIES 2 Spray Guns

Series 2: another step towards perfection. ANEST IWATA has revolutionized the industry once again with the release of its Series 2 spray guns. Engineered for superior performance with any coating, ANEST IWATA Series 2 Spray Guns are equipped with Split Nozzle™ 2.0 Technology that features optimized dual-atomization. Achieve a controlled uniform flat finish with repeatable results, all while experiencing less fatigue, fewer passes and a high transfer efficiency rate with unmatched material savings.