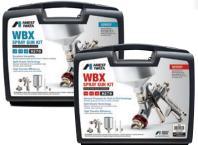

## **WBX Spray Gun Kits**

Featuring the North American exclusive W-400-LV-WBX spray gun, the WBX kit offers versatility and ANEST IWATA's proven Split Nozzle Technology. The WBX gives users a fast, smooth, even, flat finish. Operating at a low air pressure, while maintaining a wide fan pattern, means less rework, saving users time, materials and money.

Blue Kit Includes: W-400-LV-WBX 1.3 Gravity Compliant Spray Gun, 1.5 Nozzle [use with 1.3 needle], 1.2 Nozzle Needle Set, 700 ml Aluminum Gravity Cup, Air Regulator, Spray Gun Lubricant, Brush. Wrench

Red Kit Includes: W-400-LV-WBX 1.8 Gravity Compliant Spray Gun, 1.5 Nozzle Needle Set, 1.3 Nozzle Needle Set, 700 ml Aluminum Gravity Cup, Air Regulator, Spray Gun Lubricant, Brush, Wrench