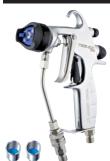

## WS-200 Series Premium Spray Guns

The WS-200 Series redefines the expectations of the most demanding users. Available with ANEST IWATA Split Nozzle™ Technology or flat tip nozzle, the WS-200 features superior atomization resulting in unmatched transfer efficiency and a high quality finish. This lightweight ergonomic spray gun is constructed from a forged aluminum body with stainless steel fluid passages for durability and ease of maintenance. These premium quality WS-200 Series spray guns make your job easier while saving you time and material.

WS-200SP - Split Nozzle™ WS-200FT - Flat Tip Nozzle