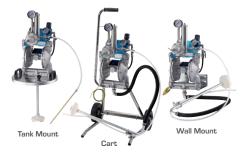

#### **MULTI SPRAY UNITS**

Our iCon Series multi spray units combine the advantages of airless technology (speed, low overspray) with the advantages of conventional air spray (fine atomization finish) to suit a wide range of applications.

Available in 30:1, 32:1 and 36:1 pressure ratio's, the iCon pumps can be used with air-assisted automatic and MSGS-200 Series manual guns. They are available cart mount and wall mount and an optional hopper setup is available.