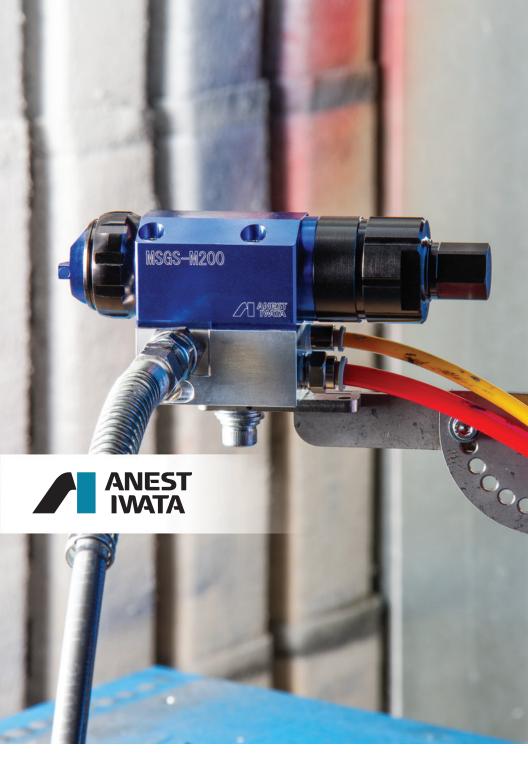

#### MSGS-M200 Automatic Multi Spray Gun

The MSGS-M200 Automatic Multi Spray Gun by ANEST IWATA is a revolutionary innovative design that will transform your automatic spray line system. With exceptional atomization capabilities, this cutting-edge automatic spray gun delivers high gloss levels and minimizing the need for rework. Operating at lower air pressure, it minimizes air consumption, increases utility savings, and decreases overspray. It also features hassle-free maintenance with tool-less access to the needle and piston. The versatile air cap accommodates various tip styles, while the manifold seamlessly integrates with popular fixtures for easy conversion.

## MSGS-M200

The MSGS-M200 Automatic Multi Spray Gun is a revolutionary innovative design that will transform your automatic spray line system. With exceptional atomization capabilities, hassle-free maintenance, and a manifold that seamlessly integrates with popular fixtures for easy conversion.