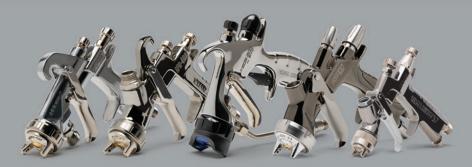

|                     | •                   |                     |  |
| Polyester                                    |          | •                   |                     |                     | •                   |                     |                     | •                   |                     |  |
| Water & Solvent<br>Spray Adhesives           |          |                     |                     |                     |                     |                     |                     |                     |                     |  |
| Estimated<br>Material Use<br>Per Week        | Touch-Up | 2 Gallon<br>or Less | 2 Gallon<br>or More | 2 Gallon<br>or Less | 2 Gallon<br>or Less | 2 Gallon<br>or More | 2 Gallon<br>or More | 2 Gallon<br>or Less | 1 Gallon<br>or More |  |



Where Passion, Innovation, and Creativity Meet.

#TeamIwata

□ □ □ ≠ f ₽