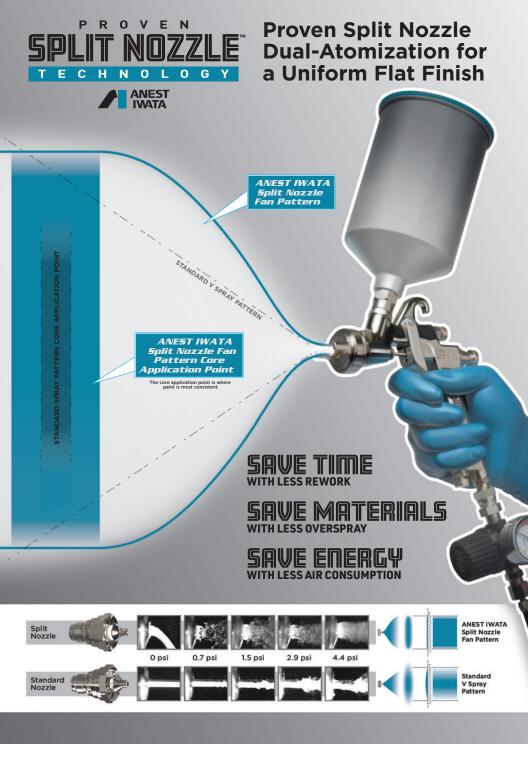

#### **SERIES 2 Spray Guns**

Series 2: another step towards perfection. ANEST IWATA has revolutionized the industry once again with the release of its Series 2 spray guns. Engineered for superior performance with any coating, ANEST IWATA Series 2 Spray Guns are equipped with Split Nozzle<sup>31</sup> 2.0 Technology that features optimized dual-atomization. Achieve a controlled uniform flat finish with repeatable results, all while experiencing less fatigue, fewer passes and a high transfer efficiency rate with unmatched material savings.

## **WBX Spray Gun Kits**

Featuring the North American exclusive W-400-LV-WBX spray gun, the WBX kit offers versatility and ANEST IWATA's proven Split Nozzle Technology. The WBX gives users a fast, smooth, even, flat finish. Operating at a low air pressure, while maintaining a wide fan pattern, means less rework, saving users time, materials and money.

#### LPH-400 Gravity

The LPH-400 is the workhorse of our product line. A full-size spray gun featuring ANEST IWATA'S Split Nozzle Technology, this air cap atomizes your coating in stages to create an effortless, even, flat high-quality finish. This is a perfect choice for