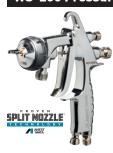

## **WBX Spray Gun Kits**

Featuring the North American exclusive W-400-LV-WBX spray gun, the WBX kit offers versatility and ANEST IWATA's proven Split Nozzle Technology. The WBX gives users a fast, smooth, even, flat finish. Operating at a low air pressure, while maintaining a wide fan pattern, means less rework, saving users time, materials and money.

Blue Kit Includes: W-400-LV-WBX 1.3 Gravity Compliant Spray Gun, 1.5 Nozzle (use with 1.3 needle), 1.2 Nozzle Needle Set, 700 ml Aluminum Gravity Cup, Air Regulator, Spray Gun Lubricant, Brush. Wrench

Red Kit Includes: W-400-LV-WBX 1.8 Gravity Compliant Spray Gun, 1.5 Nozzle Needle Set, 1.3 Nozzle Needle Set, 700 ml Aluminum Gravity Cup, Air Regulator, Spray Gun Lubricant, Brush, Wrench