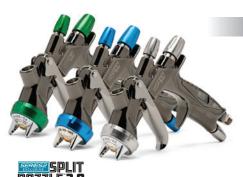

#### **SERIES 2 Spray Guns**

Series 2: another step towards perfection. ANEST IWATA has revolutionized the industry once again with the release of its Series 2 spray guns. Engineered for superior performance with any coating, ANEST IWATA Series 2 Spray Guns are equipped with Split Nozzle<sup>31</sup> 2.0 Technology that features optimized dual-atomization. Achieve a controlled uniform flat finish with repeatable results, all while experiencing less fatigue, fewer passes and a high transfer efficiency rate with unmatched material savings.

LS-400 Series 2 Base WS-400 Series 2 Base WS-400 Series 2 Clear