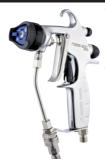

# WS-200 Series Premium Spray Guns

The WS-200 Series redefines the expectations of the most demanding users. Available with ANEST IWATA Split Nozzle™ Technology or flat tip nozzle, the WS-200 features superior atomization resulting in unmatched transfer efficiency and a high quality finish. This lightweight ergonomic spray gun is constructed from a forged aluminum body with stainless steel fluid passages for durability and ease of maintenance. These premium quality WS-200 Series spray guns make your job easier while saving you time and material.

WS-200SP - Split Nozzle™ WS-200FT - Flat Tip Nozzle