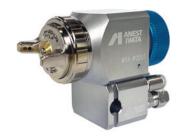

#### WRA-M200T

The WRA-M200T is a compact and lightweight automatic spray gun for use in tight spaces. It's manifold style design allows for quick disconnect of the gun body for easy maintenance, while leaving all fluid and air connections in place. It is highly versatile coming in both a standard nozzle, which is excellent for water based applications, and our renowned Split Nozzle version which delivers the finest finish quality available. Nozzle sizes come in 0.8, 1.0 and 1.2 for the Split Nozzle versions and 1.0 and 1.2 in standard nozzle configuration.