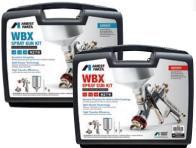

## **WBX Spray Gun Kits**

Featuring the North American exclusive W-400-LV-WBX spray gun, the WBX kit offers versatility and ANEST IWATA's proven Split Nozzle Technology. The WBX gives users a fast, smooth, even, flat finish. Operating at a low air pressure, while maintaining a wide fan pattern, means less rework, saving users time, materials and money.

Blue Kit Includes: W-400-LV-WBX 1.3 Gravity Compliant Spray Gun, 1.5 Nozzle (use with 1.3 needle), 1.2 Nozzle Needle Set, 700 ml Aluminum Gravity Cup, Air Regulator, Spray Gun Lubricant, Brush. Wrench

Red Kit Includes: W-400-LV-WBX 1.8 Gravity Compliant Spray Gun, 1.5 Nozzle Needle Set, 1.3 Nozzle Needle Set, 700 ml Aluminum Gravity Cup, Air Regulator, Spray Gun Lubricant, Brush, Wrench