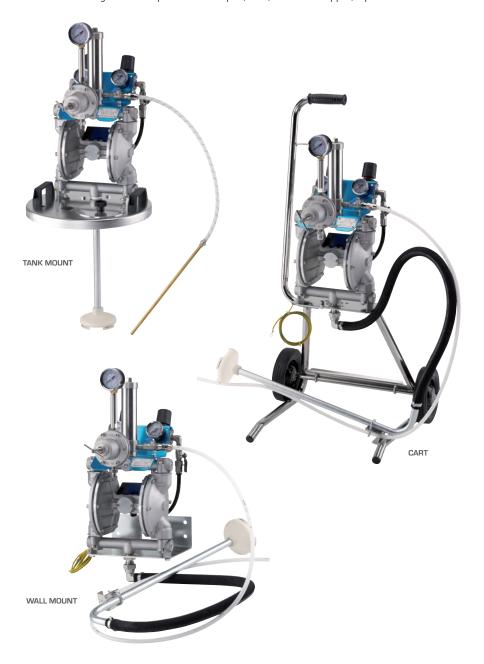

#### DPS DOUBLE DIAPHRAGM PUMPS

Need something more substantial than a 2-gallon pressure pot without the bulk?

The DPS Double Diaphragm Pump is your answer. This versatile piece of equipment can spray a wide variety of coatings and can feed two spray guns at once; increasing your productivity.

Mounting and feed options include pail, cart, side feed hopper, siphon tube.