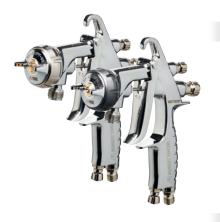

# WS-200 Series Premium Spray Guns

The WS-200 Series redefines the expectations of the most demanding users. Available with ANEST IWATA Split Nozzle™ Technology or flat tip nozzle, the WS-200 features superior atomization resulting in unmatched transfer efficiency and a high quality finish. This lightweight ergonomic spray gun is constructed from a forged aluminum body with stainless steel fluid passages for durability and ease of maintenance. These premium quality WS-200 Series spray guns make your job easier while saving you time and material.

WS-200SP - Split Nozzle™ WS-200FT - Flat Tip Nozzle