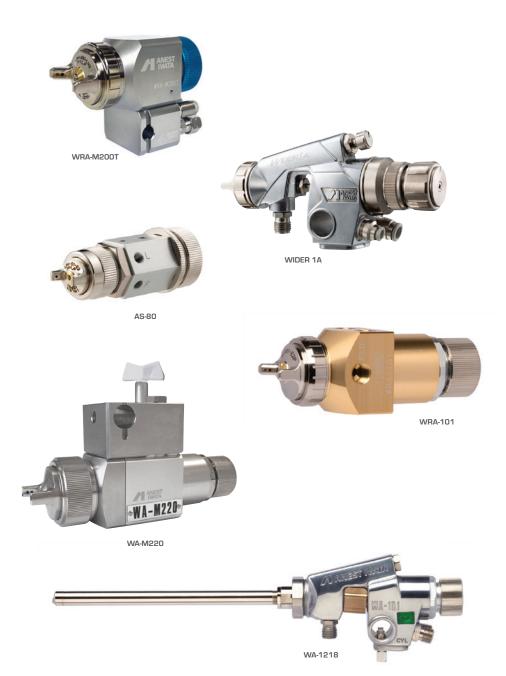

#### WRA-M200T

The WRA-M200T is a compact and lightweight automatic spray gun for use in tight spaces. It's manifold style design allows for quick disconnect of the gun body for easy maintenance, while leaving all fluid and air connections in place. It is highly versatile coming in both a standard nozzle, which is excellent for water based applications, and our renowned Split Nozzle version which delivers the finest finish quality available. Nozzle sizes come in 0.8, 1.0 and 1.2 for the Split Nozzle versions and 1.0 and 1.2 in standard nozzle configuration.

## **INDUSTRIAL LINE APPLICATIONS**

We offer a variety of automatic equipment for any of your industrial line needs.